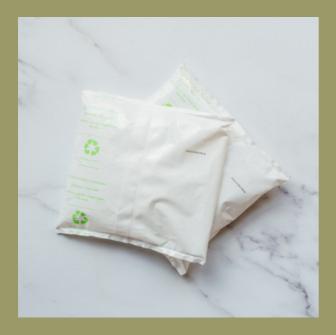

#### Meal Box

Made of corrugated chipboard to protect your meals in transit, they can be recycled or reused and are made using 70-80% recycled material.

> How to dispose Place it in your recycling bin.

Woolcool lining Specially engineered Woolcool lining that is 100% natural and compostable, to keep your food frozen on its way to you.

#### How to dispose

Rip the plastic film and dispose of it in your recycling bin and place the wool in your compost bin.

How to dispose Place it in your recycling bin.