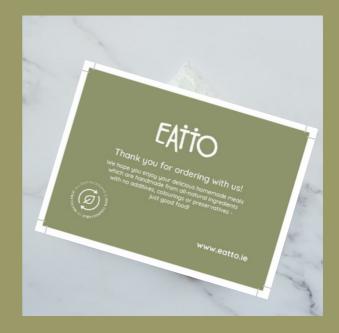

#### Welcome Letters

These cards are made of paper and can be recycled along with the box.

## How to dispose

Place it in your recycling bin.